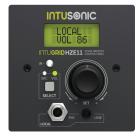

## FEATURES HZE11 ZONE PANEL (SOLD SEPARATELY)

- ▶ Same zone settings as on main unit; plus local input; RS485 control
- ▶ 86x86mm standard size; power supply via Cat5 cable from HMA74

**HZE11**Zone remote control panel