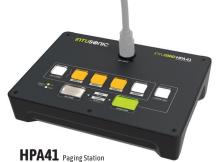

#### FEATURES HPA41 PAGING STATION (SOLD SEPARATELY)

- ▶ 4 selectable paging zones as groups or single zones
- ▶ Internal chime sound generator, programmable via EEPROM
- > XLR socket-mounted electret condenser gooseneck mic (included)
- ► Power supply via included power supply