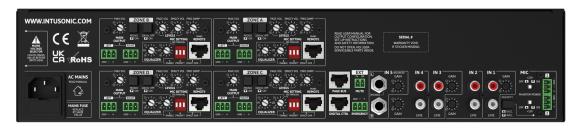

# ► INTUGRID HMA74 | HZE11 | HPA41 ◀

MULTI-ZONE AUDIO ROUTER | ZONE PANEL | PAGING STATION

The INTUGRID™ HMA74 is a core unit for Intusonic's digitally controlled audio zoning and paging system, which is complemented by the HZE11 zone remote wall panel and the HPA41 paging station. Together they deliver a scalable audio routing system for background music and paging. The HMA74 offers two microphone inputs, 5 line inputs, a front-panel 3.5mm TRS input and a LINKOUSTIC™ 4.2 wireless audio link, which can be flexibly routed to its four output zones, with each of these zones controllable either by the on-board user interface, the included IR remote or a wall remote control panel. Every zone can be configured extensively to meet the application's demands, while keeping user interaction extremely simple. The HZE11 zone remote wall panel allows to remotely control all zone settings plus accepts a local audio feed. The HPA41 paging station can page to zone groups or singular zones, and provides an on-board programmable chime sound generator.

### FEATURES HMA74 MULTI-ZONE AUDIO ROUTER

- ▶ 4 unbalanced line stereo inputs (RCA) with input gain control
- ▶ 1 balanced stereo input (1/4" FOH input) with input gain control
- ▶ 1 unbalanced 3.5mm TRS stereo input on front panel
- ▶ 1 external mono audio source through HRE11 remote wall panel
- Built-in LINKOUSTIC™ 4.2 wireless audio link
- 2 balanced microphone inputs on 3.5mm terminal strips, with front-panel gain control, and rear-panel phantom power switch
- 4 zone outputs on 3.5mm terminal strips; each with rear-panel mono switch, 100Hz HPF, max level control, 2-band EQ, adjustable paging/emergency volumes, adjustable priority damping, microphone incl./excl./priority, HZE11 wall remote interface
- 8x2 LCD display with encoder and IR remote for user zone settings.

- ▶ Wall panels can be disabled on main unit
- Evac features: emergency input replaces master signal with emergency signal at adjustable level; output mute contact
- Internal SMPS, metal case with detachable ears and handles