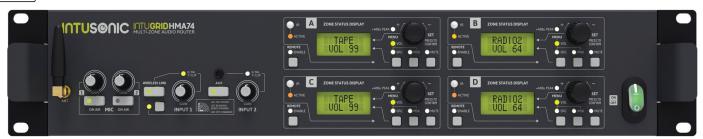

# ► INTUGRID HMA74 | HZE11 | HPA41 ◀

MULTI-ZONE AUDIO ROUTER | ZONE PANEL | PAGING STATION

The INTUGRID™ HMA74 is a core unit for Intusonic's digitally controlled audio zoning and paging system, which is complemented by the HZE11 zone remote wall panel and the HPA41 paging station. Together they deliver a scalable audio routing system for background music and paging. The HMA74 offers two microphone inputs, 5 line inputs, a front-panel 3.5mm TRS input and a LINKOUSTIC™ 4.2 wireless audio link, which can be flexibly routed to its four output zones, with each of these zones controllable either by the on-board user interface, the included IR remote or a wall remote control panel. Every zone can be configured extensively to meet the application's demands, while keeping user interaction extremely simple. The HZE11 zone remote wall panel allows to remotely control all zone settings plus accepts a local audio feed. The HPA41 paging station can page to zone groups or singular zones, and provides an on-board programmable chime sound generator.

### FEATURES HMA74 MULTI-ZONE AUDIO ROUTER

- ▶ 4 unbalanced line stereo inputs (RCA) with input gain control
- ▶ 1 balanced stereo input (1/4" FOH input) with input gain control
- ▶ 1 unbalanced 3.5mm TRS stereo input on front panel
- ▶ 1 external mono audio source through HRE11 remote wall panel
- Built-in LINKOUSTIC™ 4.2 wireless audio link
- 2 balanced microphone inputs on 3.5mm terminal strips, with front-panel gain control, and rear-panel phantom power switch
- 4 zone outputs on 3.5mm terminal strips; each with rear-panel mono switch, 100Hz HPF, max level control, 2-band EQ, adjustable paging/emergency volumes, adjustable priority damping, microphone incl./excl./priority, HZE11 wall remote interface
- 8x2 LCD display with encoder and IR remote for user zone settings.

- ▶ Wall panels can be disabled on main unit
- Evac features: emergency input replaces master signal with emergency signal at adjustable level; output mute contact
- Internal SMPS, metal case with detachable ears and handles