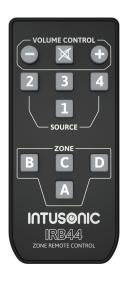

#### AUDIO REMOTE CONTROL PANEL

The INTUGRID™ HZE11 provides a local control frontend for Intusonic's RS-485 enabled audio control systems, and by the nature of its user interface is the perfect complement for the HMA7x series of audio routers. It fits standard wall box sizes with minimal depth and hence can be mounted right where it is needed - in the room to be controlled. A standard CAT network cable is sufficient for connections; no additional power supply is required. Due to its daisy-chaining possibilities, more than one unit can be installed in a room, with the last operated one setting the system, and those settings being replicated on all HZE11 panels as well as the connected main unit. A local audio feed is possible via the provided 3.5mm jack for a stereo signal or alternatively via a 6.35mm jack for a mono microphone. For enhanced covenience, the HZE11 also sports an infrared remote control receiver and comes with a IRB44 remote control right out of the box.

## **G** FEATURES

- Replicates all main unit controls: source selector, volume control, display content
- Additional local inputs: stereo 3.5mm Line & Mic 6.35 mm TRS (mono transmission to main system)
- ▶ Includes 2 metal panels, compatible with common EU/GB wall box sizes
- Connection to main unit via standard Cat5/Cat6 cable
- Assignable to one of 8 zones via software menu
- ▶ Multiple units can be daisy-chained with "last setting rules" system
- ► IR remote feature (IRB44 remote control included)
- ► No PSU required power supply provided by main unit (max. 50m)
- Compatible with HMA7x and other Intusonic products with RS485 source/volume setting
- ► CE/ROHS compliant