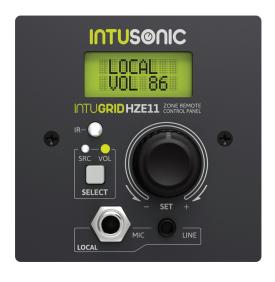

# ► INTU**GRID HZE11** ◀

#### AUDIO REMOTE CONTROL PANEL

The INTUGRID™ HZE11 provides a local control frontend for Intusonic's RS-485 enabled audio control systems, and by the nature of its user interface is the perfect complement for the HMA7x series of audio routers. It fits standard wall box sizes with minimal depth and hence can be mounted right where it is needed - in the room to be controlled. A standard CAT network cable is sufficient for connections; no additional power supply is required. Due to its daisy-chaining possibilities, more than one unit can be installed in a room, with the last operated one setting the system, and those settings being replicated on all HZE11 panels as well as the connected main unit. A local audio feed is possible via the provided 3.5mm jack for a stereo signal or alternatively via a 6.35mm jack for a mono microphone. For enhanced covenience, the HZE11 also sports an infrared remote control receiver and comes with a IRB44 remote control right out of the box.

## **G** FEATURES

- Replicates all main unit controls: source selector, volume control, display content
- Additional local inputs: stereo 3.5mm Line & Mic 6.35 mm TRS (mono transmission to main system)
- ▶ Includes 2 metal panels, compatible with common EU/GB wall box sizes
- Connection to main unit via standard Cat5/Cat6 cable
- Assignable to one of 8 zones via software menu
- ▶ Multiple units can be daisy-chained with "last setting rules" system
- ► IR remote feature (IRB44 remote control included)
- ► No PSU required power supply provided by main unit (max. 50m)
- Compatible with HMA7x and other Intusonic products with RS485 source/volume setting
- ► CE/ROHS compliant

### **W** TECHNICAL DATA

Data connection......Intulink™ (RS485) via CAT5/6
Power supply......±12V DC via Intulink™ bus
Audio In......3.5mm stereo line/6.35mm mono mic
Audio Transmission.....mono summed
Max. Number of zones.....8
Dimensions WxDxH......86x86x42 mm (/w knob)
Mounting depth......30 mm
Weight.......0.15kg